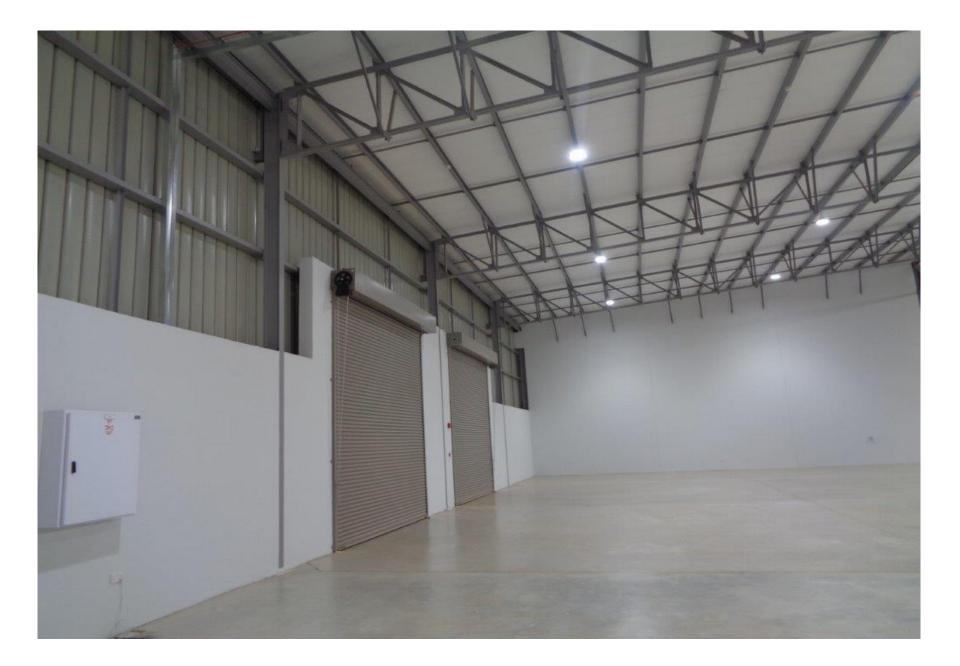

## **PROPERTY FEATURES**

- 1226 m2 warehouse space
- 476 m2 open plan office space
- Price per square meter: P80 or R108.91
- Monthly rent: P136, 000 or R185, 680.32
- 3 separate office spaces
- 2 kitchens
- 4 washrooms
- 4 Toilets
- 45 parking lots
- 2 floors
- 2 large roller shutter doors