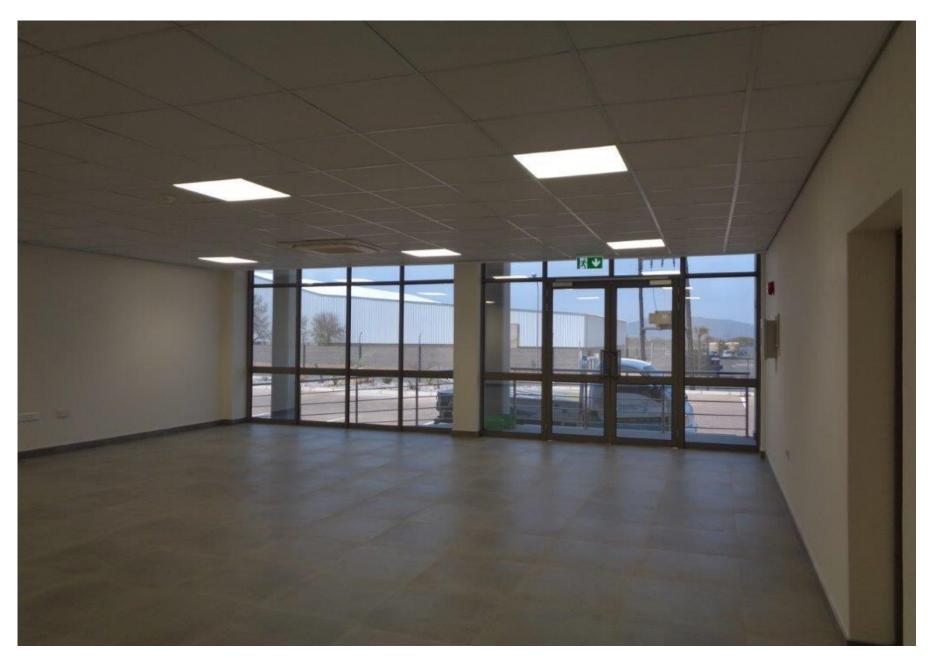

## **PROPERTY FEATURES**

- 1226 m2 warehouse space
- 476 m2 open plan office space
- Price per square meter: P80 or R108.91
- Monthly rent: P136, 000 or R185, 680.32
- 3 separate office spaces
- 2 kitchens
- 4 washrooms
- 4 Toilets
- 45 parking lots
- 2 floors
- 2 large roller shutter doors

## **PROPERTY PICTURES**