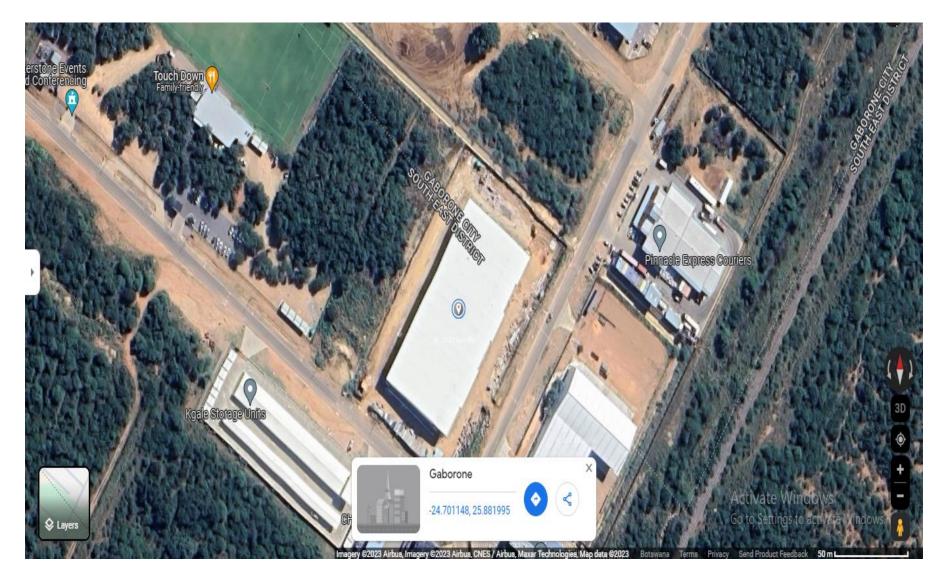

## **PROPERTY DESCRIPTION**

This 1702 m2 brand new industrial warehouse is located in Gaborone International Commerce Park, Kgale, Botswana. Commerce Park is an industrial and commercial zone located in South–East Gaborone. This property has been recently constructed and not been previously occupied. It is ideal for large scale storage and distribution. It consists a total of three 3 units. Only unit 1 (1702 m2) is available. The Property is a 15-minute drive away from the Tlokweng **Border control post or Kopfontein Border control post. The** neighboring companies include Asphalt Botswana, Scania, CA sales, Choppies head office and distribution centre and, Flo-tek. Available now for rent.

## **PROPERTY MAP**