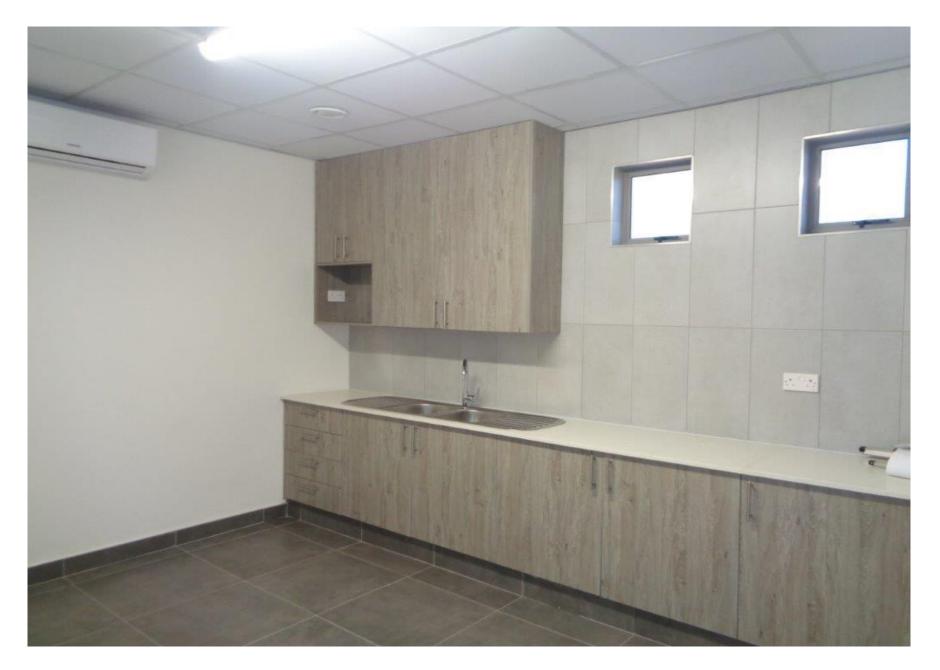

## **PROPERTY FEATURES**

- 1226 m2 warehouse space
- 476 m2 open plan office space
- Price per square meter: P80 or R108.91
- Monthly rent: P136, 000 or R185, 680.32
- 3 separate office spaces
- 2 kitchens
- 4 washrooms
- 4 Toilets
- 45 parking lots
- 2 floors
- 2 large roller shutter doors

## **PROPERTY PICTURES**