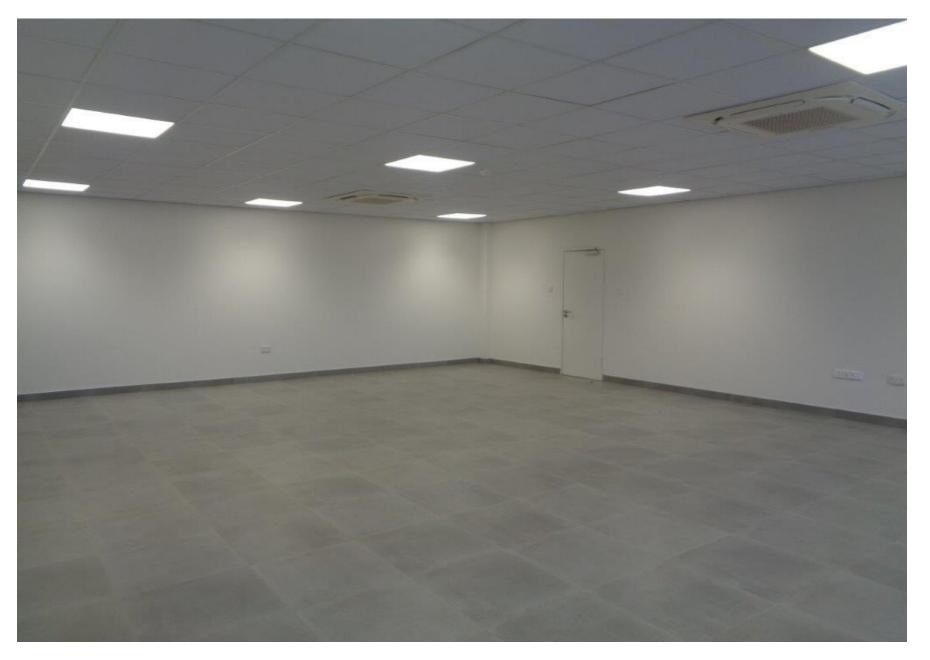

## **PROPERTY FEATURES**

- 1226 m2 warehouse space
- 476 m2 open plan office space
- Price per square meter: P80 or R108.91
- Monthly rent: P136, 000 or R185, 680.32
- 3 separate office spaces
- 2 kitchens
- 4 washrooms
- 4 Toilets
- 45 parking lots
- 2 floors
- 2 large roller shutter doors

## **PROPERTY PICTURES**