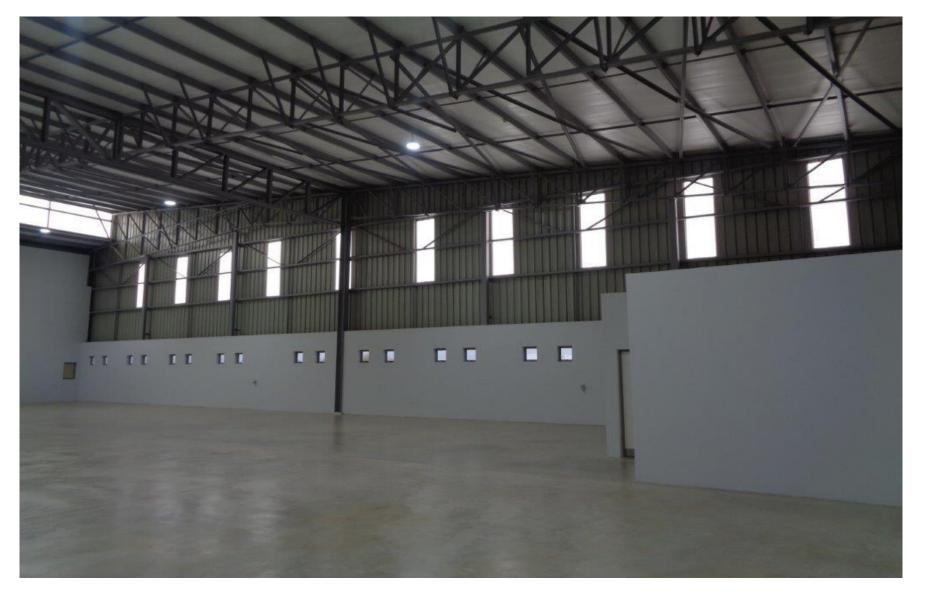

## **PROPERTY FEATURES**

- 1226 m2 warehouse space
- 476 m2 open plan office space
- Price per square meter: P80 or R108.91
- Monthly rent: P136, 000 or R185, 680.32
- 3 separate office spaces
- 2 kitchens
- 4 washrooms
- 4 Toilets
- 45 parking lots
- 2 floors
- 2 large roller shutter doors