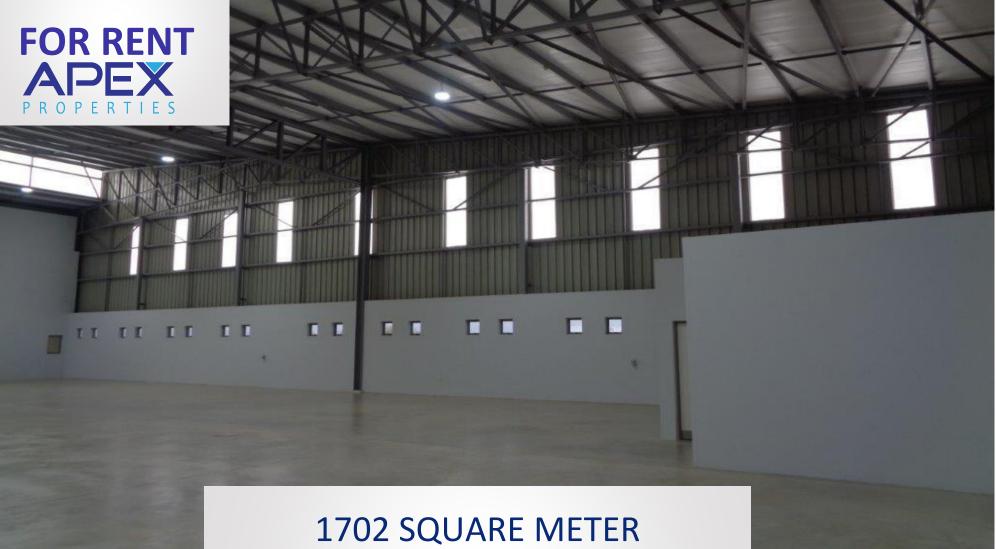

1702 SQUARE METER WAREHOUSE IN COMMERCE PARK, GABORONE

## **PROPERTY DESCRIPTION**

This 1702 m2 brand new industrial warehouse is located in Gaborone International Commerce Park, Kgale, Botswana. Commerce Park is an industrial and commercial zone located in South–East Gaborone. This property has been recently constructed and not been previously occupied. It is ideal for large scale storage and distribution. It consists a total of three 3 units. Only unit 1 (1702 m2) is available. The Property is a 15-minute drive away from the Tlokweng **Border control post or Kopfontein Border control post. The** neighboring companies include Asphalt Botswana, Scania, CA sales, Choppies head office and distribution centre and, Flo-tek. Available now for rent.

## **PROPERTY FEATURES**

- 1226 m2 warehouse space
- 476 m2 open plan office space
- Price per square meter: P80 or R108.91
- Monthly rent: P136, 000 or R185, 680.32
- 3 separate office spaces
- 2 kitchens
- 4 washrooms
- 4 Toilets
- 45 parking lots
- 2 floors
- 2 large roller shutter doors