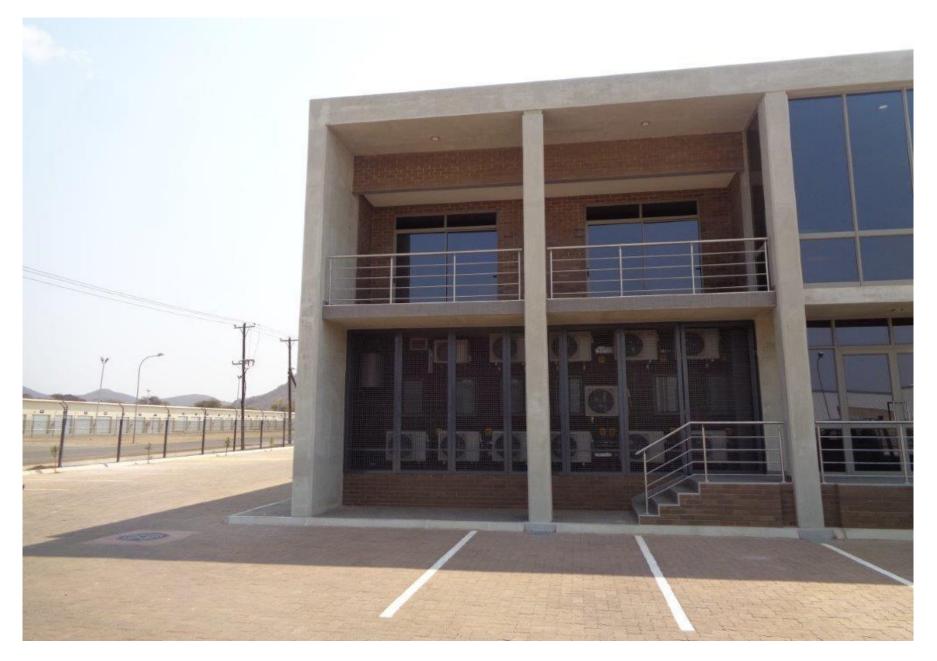

## **PROPERTY PICTURES**

## **PROPERTY FEATURES**

- 1226 m2 warehouse space
- 476 m2 open plan office space
- Price per square meter: P80 or R108.91
- Monthly rent: P136, 000 or R185, 680.32
- 3 separate office spaces
- 2 kitchens
- 4 washrooms
- 4 Toilets
- 45 parking lots
- 2 floors
- 2 large roller shutter doors

- Cooling system
- 24 hour security
- Power 3 phase
- Easy truck access
- 7 meter driveway
- 24+ months lease period
- 8% escalation