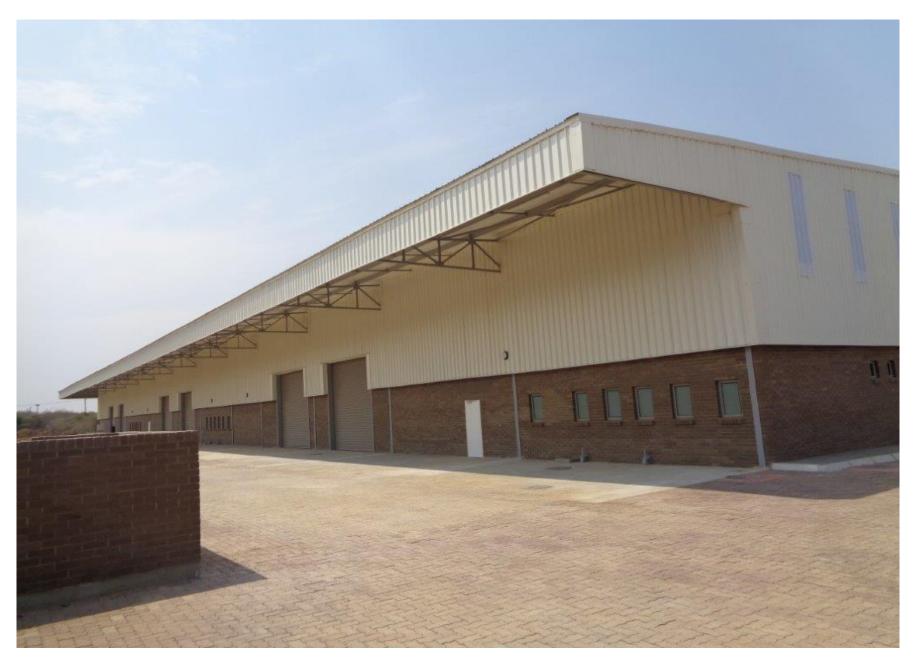

## **PROPERTY PICTURES**

## **PROPERTY DESCRIPTION**

This 1702 m2 brand new industrial warehouse is located in Gaborone International Commerce Park, Kgale, Botswana. Commerce Park is an industrial and commercial zone located in South–East Gaborone. This property has been recently constructed and not been previously occupied. It is ideal for large scale storage and distribution. It consists a total of three 3 units. Only unit 1 (1702 m2) is available. The Property is a 15-minute drive away from the Tlokweng **Border control post or Kopfontein Border control post. The** neighboring companies include Asphalt Botswana, Scania, CA sales, Choppies head office and distribution centre and, Flo-tek. Available now for rent.

## **PROPERTY FEATURES**

- 1226 m2 warehouse space
- 476 m2 open plan office space
- Price per square meter: P80 or R108.91
- Monthly rent: P136, 000 or R185, 680.32
- 3 separate office spaces
- 2 kitchens
- 4 washrooms
- 4 Toilets
- 45 parking lots
- 2 floors
- 2 large roller shutter doors