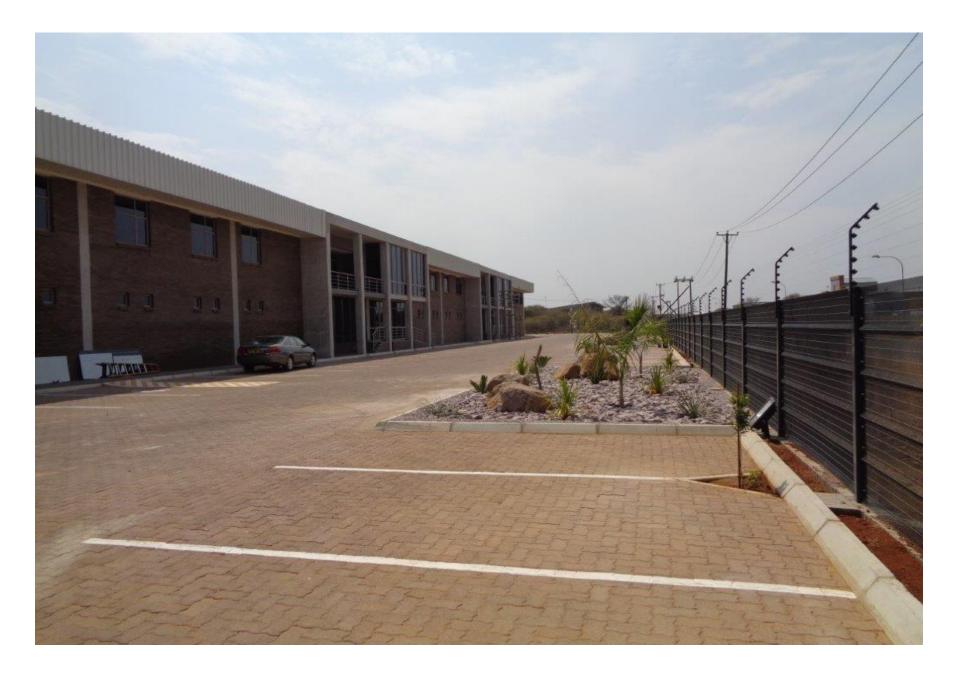

## **PROPERTY PICTURES**

## **PROPERTY FEATURES**

- 1226 m2 warehouse space
- 476 m2 open plan office space
- Price per square meter: P80 or R108.91
- Monthly rent: P136, 000 or R185, 680.32
- 3 separate office spaces
- 2 kitchens
- 4 washrooms
- 4 Toilets
- 45 parking lots
- 2 floors
- 2 large roller shutter doors

- Cooling system
- 24 hour security
- Power 3 phase
- Easy truck access
- 7 meter driveway
- 24+ months lease period
- 8% escalation