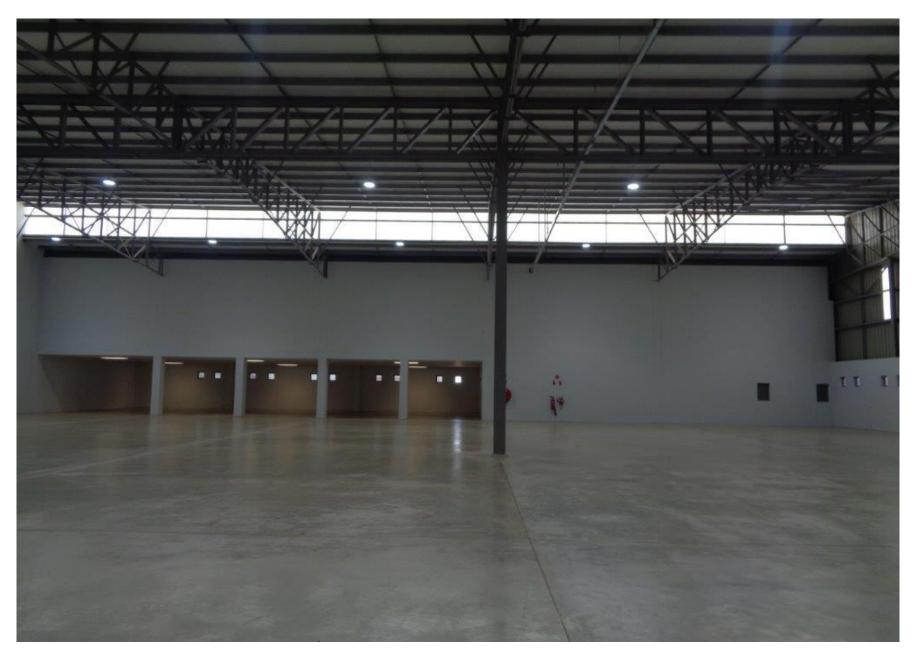

## **PROPERTY FEATURES**

- 1226 m2 warehouse space
- 476 m2 open plan office space
- Price per square meter: P80 or R108.91
- Monthly rent: P136, 000 or R185, 680.32
- 3 separate office spaces
- 2 kitchens
- 4 washrooms
- 4 Toilets
- 45 parking lots
- 2 floors
- 2 large roller shutter doors