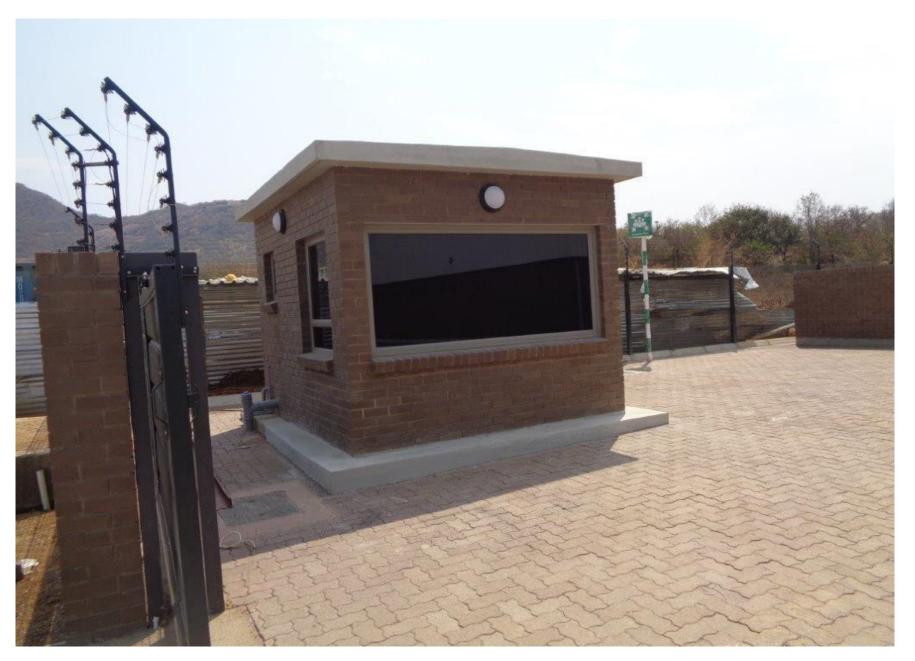

## **PROPERTY PICTURES**

- Cooling system
- 24 hour security
- Power 3 phase
- Easy truck access
- 7 meter driveway
- 24+ months lease period
- 8% escalation