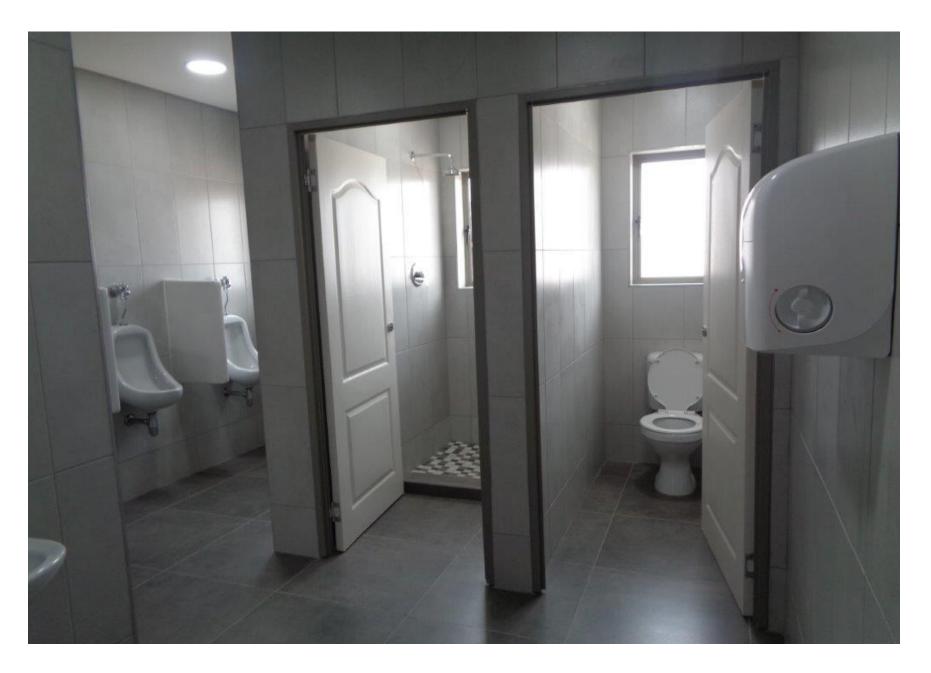

## **PROPERTY FEATURES**

- 1226 m2 warehouse space
- 476 m2 open plan office space
- Price per square meter: P80 or R108.91
- Monthly rent: P136, 000 or R185, 680.32
- 3 separate office spaces
- 2 kitchens
- 4 washrooms
- 4 Toilets
- 45 parking lots
- 2 floors
- 2 large roller shutter doors

## **PROPERTY PICTURES**